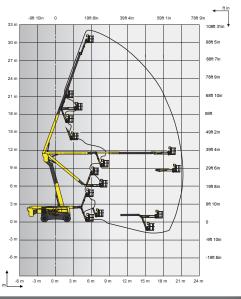

### ROUGH TERRAIN ARTICULATING BOOMS

| TECHNICAL DATA                         | HA32 RTJ PRO                                                                                                    |
|----------------------------------------|-----------------------------------------------------------------------------------------------------------------|
| Working height                         | 31.8 m                                                                                                          |
| Platform height                        | 29.8 m                                                                                                          |
| Horizontal outreach                    | 21.6 m                                                                                                          |
| Up and over clearance                  | 11.35 m                                                                                                         |
| Below ground reach                     | 5.5 m                                                                                                           |
| Lift capacity                          | 250 kg                                                                                                          |
| <b>f x G</b> Platform size             | 2.44 x 0.91 m                                                                                                   |
| A Length - stowed                      | 11.7 m                                                                                                          |
| ★ Transport length                     | 8.9 m                                                                                                           |
| <b>B</b> Width                         | 2.53 m                                                                                                          |
| Width - with extended axles            | 3.3 m                                                                                                           |
| C Height - stowed                      | 2.8 m                                                                                                           |
| Transport height                       | 3.75 m                                                                                                          |
| Vertical jib rotation                  | 140° (+70/-70)                                                                                                  |
| Platform rotation                      | 180° (+90/-90)                                                                                                  |
| Turntable rotation                     | 360 ° continuous                                                                                                |
| Tailswing                              | 3.3 m                                                                                                           |
| <b>D</b> Wheelbase                     | 3.5 m                                                                                                           |
| E Ground clearance                     | 38 cm                                                                                                           |
| Tilt                                   | 5 °                                                                                                             |
| Drive speed                            | 0,5 - 5 km/h                                                                                                    |
| Gradeability                           | 45 %                                                                                                            |
| Turning radius - outside axle extended | 5.74 m                                                                                                          |
| Tires - foam-filled                    | 445/65-22.5                                                                                                     |
| Power source                           | TIER 3: Perkins 55.5 kW - 75.4 hp<br>(Europe) / 62.4 kW - 84.9 hp (outside<br>Europe) TIER 4: DEUTZ 55 kW-74 hp |
| Weight                                 | 20 100 kg                                                                                                       |