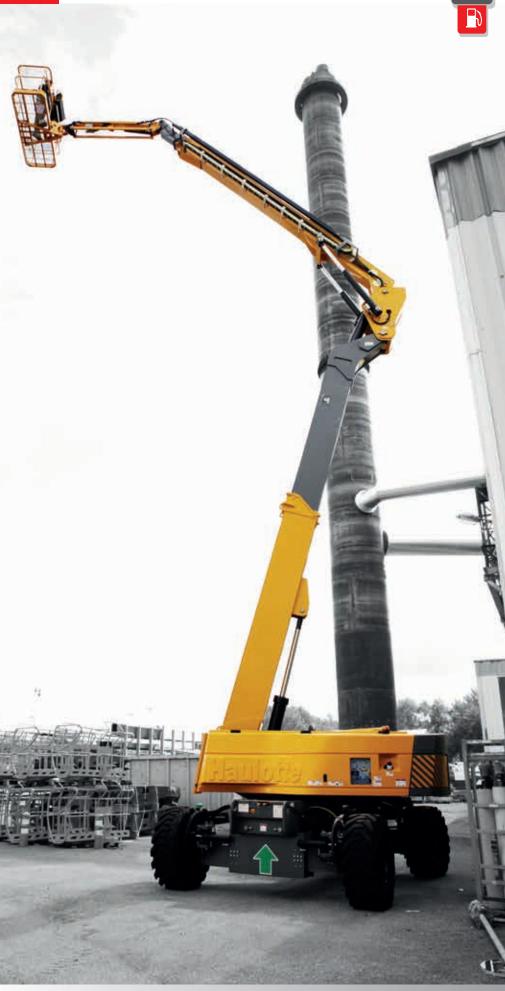

## Performance & ease of use

- Unrestricted working envelope with a max.
  21.60m horizontal outreach
- Unmatched versatility
- Outstanding rough terrain driving features: 4 wheel drive and steer, oscillating axle
- Excellent time to full height 95 sec. thanks to full proportional controls and simultanous boom functions

## **Optimized serviceability**

- Exclusive modular basket quick and easy to repair
- Easy access to all components
- Self-diagnosis tool integrated on the lower control box

## **Best safety feeling**

- ➤ Haulotte Activ'Shield™ Bar
- > Most rigid boom

www.haulotte.com

### ROUGH TERRAIN ARTICULATING BOOMS

| TECHNICAL DATA                         | HA32 RTJ PRO                                                                                                    |
|----------------------------------------|-----------------------------------------------------------------------------------------------------------------|
| Working height                         | 31.8 m                                                                                                          |
| Platform height                        | 29.8 m                                                                                                          |
| Horizontal outreach                    | 21.6 m                                                                                                          |
| Up and over clearance                  | 11.35 m                                                                                                         |
| Below ground reach                     | 5.5 m                                                                                                           |
| Lift capacity                          | 250 kg                                                                                                          |
| <b>f x G</b> Platform size             | 2.44 x 0.91 m                                                                                                   |
| A Length - stowed                      | 11.7 m                                                                                                          |
| ★ Transport length                     | 8.9 m                                                                                                           |
| <b>B</b> Width                         | 2.53 m                                                                                                          |
| Width - with extended axles            | 3.3 m                                                                                                           |
| C Height - stowed                      | 2.8 m                                                                                                           |
| Transport height                       | 3.75 m                                                                                                          |
| Vertical jib rotation                  | 140° (+70/-70)                                                                                                  |
| Platform rotation                      | 180° (+90/-90)                                                                                                  |
| Turntable rotation                     | 360 ° continuous                                                                                                |
| Tailswing                              | 3.3 m                                                                                                           |
| <b>D</b> Wheelbase                     | 3.5 m                                                                                                           |
| E Ground clearance                     | 38 cm                                                                                                           |
| Tilt                                   | 5 °                                                                                                             |
| Drive speed                            | 0,5 - 5 km/h                                                                                                    |
| Gradeability                           | 45 %                                                                                                            |
| Turning radius - outside axle extended | 5.74 m                                                                                                          |
| Tires - foam-filled                    | 445/65-22.5                                                                                                     |
| Power source                           | TIER 3: Perkins 55.5 kW - 75.4 hp<br>(Europe) / 62.4 kW - 84.9 hp (outside<br>Europe) TIER 4: DEUTZ 55 kW-74 hp |
| Weight                                 | 20 100 kg                                                                                                       |