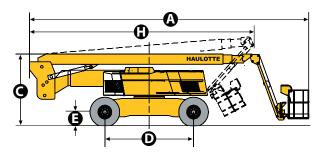

### ROUGH TERRAIN ARTICULATING BOOMS

| TECHNICAL DATA                         | HA32 RTJ PRO                                                                                                    |
|----------------------------------------|-----------------------------------------------------------------------------------------------------------------|
| Working height                         | 31.8 m                                                                                                          |
| Platform height                        | 29.8 m                                                                                                          |
| Horizontal outreach                    | 21.6 m                                                                                                          |
| Up and over clearance                  | 11.35 m                                                                                                         |
| Below ground reach                     | 5.5 m                                                                                                           |
| Lift capacity                          | 250 kg                                                                                                          |
| <b>f x G</b> Platform size             | 2.44 x 0.91 m                                                                                                   |
| A Length - stowed                      | 11.7 m                                                                                                          |
| ★ Transport length                     | 8.9 m                                                                                                           |
| <b>B</b> Width                         | 2.53 m                                                                                                          |
| Width - with extended axles            | 3.3 m                                                                                                           |
| C Height - stowed                      | 2.8 m                                                                                                           |
| Transport height                       | 3.75 m                                                                                                          |
| Vertical jib rotation                  | 140° (+70/-70)                                                                                                  |
| Platform rotation                      | 180° (+90/-90)                                                                                                  |
| Turntable rotation                     | 360 ° continuous                                                                                                |
| Tailswing                              | 3.3 m                                                                                                           |
| <b>D</b> Wheelbase                     | 3.5 m                                                                                                           |
| E Ground clearance                     | 38 cm                                                                                                           |
| Tilt                                   | 5 °                                                                                                             |
| Drive speed                            | 0,5 - 5 km/h                                                                                                    |
| Gradeability                           | 45 %                                                                                                            |
| Turning radius - outside axle extended | 5.74 m                                                                                                          |
| Tires - foam-filled                    | 445/65-22.5                                                                                                     |
| Power source                           | TIER 3: Perkins 55.5 kW - 75.4 hp<br>(Europe) / 62.4 kW - 84.9 hp (outside<br>Europe) TIER 4: DEUTZ 55 kW-74 hp |
| Weight                                 | 20 100 kg                                                                                                       |