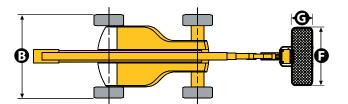

### ROUGH TERRAIN ARTICULATING BOOMS

| TECHNICAL DATA                         | HA32 RTJ PRO                                                                                                    |
|----------------------------------------|-----------------------------------------------------------------------------------------------------------------|
| Working height                         | 31.8 m                                                                                                          |
| Platform height                        | 29.8 m                                                                                                          |
| Horizontal outreach                    | 21.6 m                                                                                                          |
| Up and over clearance                  | 11.35 m                                                                                                         |
| Below ground reach                     | 5.5 m                                                                                                           |
| Lift capacity                          | 250 kg                                                                                                          |
| <b>f x G</b> Platform size             | 2.44 x 0.91 m                                                                                                   |
| A Length - stowed                      | 11.7 m                                                                                                          |
| ★ Transport length                     | 8.9 m                                                                                                           |
| <b>B</b> Width                         | 2.53 m                                                                                                          |
| Width - with extended axles            | 3.3 m                                                                                                           |
| C Height - stowed                      | 2.8 m                                                                                                           |
| Transport height                       | 3.75 m                                                                                                          |
| Vertical jib rotation                  | 140° (+70/-70)                                                                                                  |
| Platform rotation                      | 180° (+90/-90)                                                                                                  |
| Turntable rotation                     | 360 ° continuous                                                                                                |
| Tailswing                              | 3.3 m                                                                                                           |
| <b>D</b> Wheelbase                     | 3.5 m                                                                                                           |
| E Ground clearance                     | 38 cm                                                                                                           |
| Tilt                                   | 5 °                                                                                                             |
| Drive speed                            | 0,5 - 5 km/h                                                                                                    |
| Gradeability                           | 45 %                                                                                                            |
| Turning radius - outside axle extended | 5.74 m                                                                                                          |
| Tires - foam-filled                    | 445/65-22.5                                                                                                     |
| Power source                           | TIER 3: Perkins 55.5 kW - 75.4 hp<br>(Europe) / 62.4 kW - 84.9 hp (outside<br>Europe) TIER 4: DEUTZ 55 kW-74 hp |
| Weight                                 | 20 100 kg                                                                                                       |