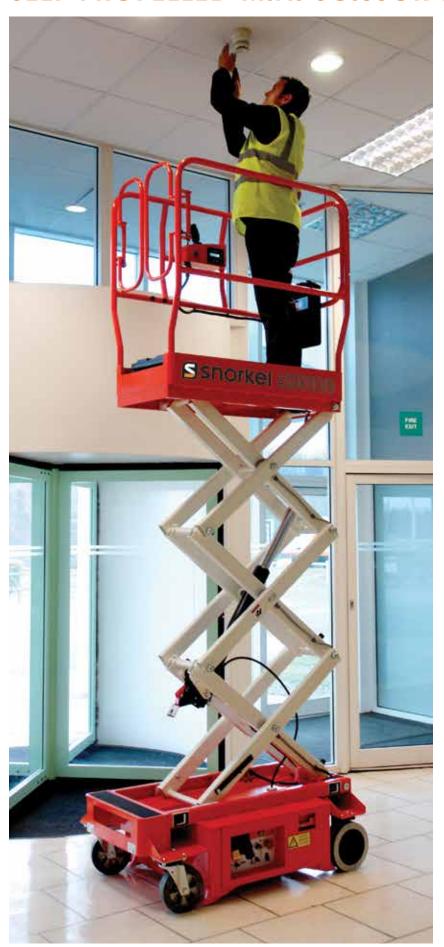

## SELF PROPELLED MINI SCISSOR LIFT

- Compact & lightweight electric mini scissor lift
- Can be driven at full height
- Zero inside turning radius
- Drives through a standard doorway
- Ideal for low-level interior installation and maintenance applications

### SELF PROPELLED MINI SCISSOR LIFT

### STANDARD FEATURES

- Highly manoeuvrable skid steer
- Zero inside turning radius
- Saloon-door style entry gates
- 1 person + equipment capacity indoor
- Non-marking tyres
- Proportional joystick controls
- Integrated battery charger
- Battery condition indicator
- Crane points & through-the-chassis fork pockets
- Selectable motion alarm
- Tilt & descent alarm
- Hour meter
- Horn
- 2 year parts & labour, 5 year structural warranty
- CE approved