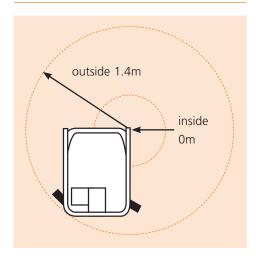

| PERFORMANCE                 |                               |
|-----------------------------|-------------------------------|
| Platform capacity (SWL)     | 227kg                         |
| Max. drive height           | 3.0m                          |
| Max. wind speed             | 0m/s                          |
| Max. drive speed (stowed)   | 3.5km/h                       |
| Max. drive speed (elevated) | 0.64km/h                      |
| Raise/lower time            | 18/25 sec                     |
| Gradeability                | 25%                           |
| Max. operating slope        | 2°                            |
| Inside turning radius       | 0m                            |
| Outside turning radius      | 1.4m                          |
| Tyres                       | 230mm dia. non-marking rubber |
| Parking brake               | 2 wheel automatic             |
| Controls                    | 2-axis proportional controls  |
| Drive system                | DC direct drive               |

#### **TURNING RADIUS**

Vigo Centre, Birtley Road, Washington, Tyne & Wear, NE38 9DA, U.K.

> t: +44 (0) 845 1550 057 e: sales@snorkellifts.com