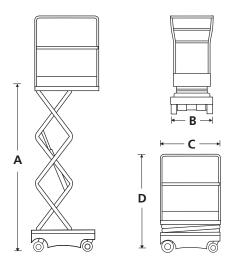

## **S3010E**

| DIMENSIONS                  | \$3010E       |
|-----------------------------|---------------|
| Max. working height         | 5.0m          |
| Max. platform height (A)    | 3.0m          |
| Platform size (stowed)      | 1.09m x 0.51m |
| Overall width ( <b>B</b> )  | 0.77m         |
| Overall length ( <b>C</b> ) | 1.26m         |
| Stowed height ( <b>D</b> )  | 1.8m          |
| Ground clearance            | 58mm          |