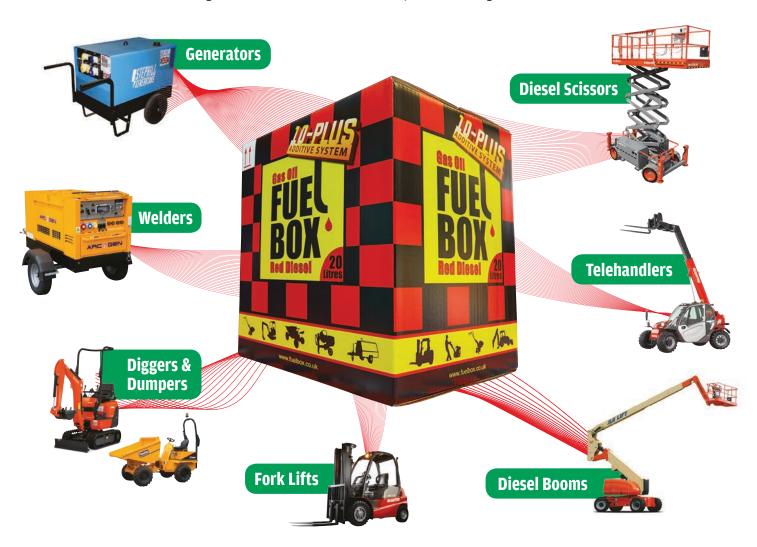

### **RED DIESEL / GAS OIL IN A BOX**

A unique specially formulated Additive System, achieving an outstanding performance over conventional Red Diesel/Gas Oil.

Suitable for all off-road diesel engines, fitted with DPF, EGR and SCR systems including modern machines calibrated to EN590.