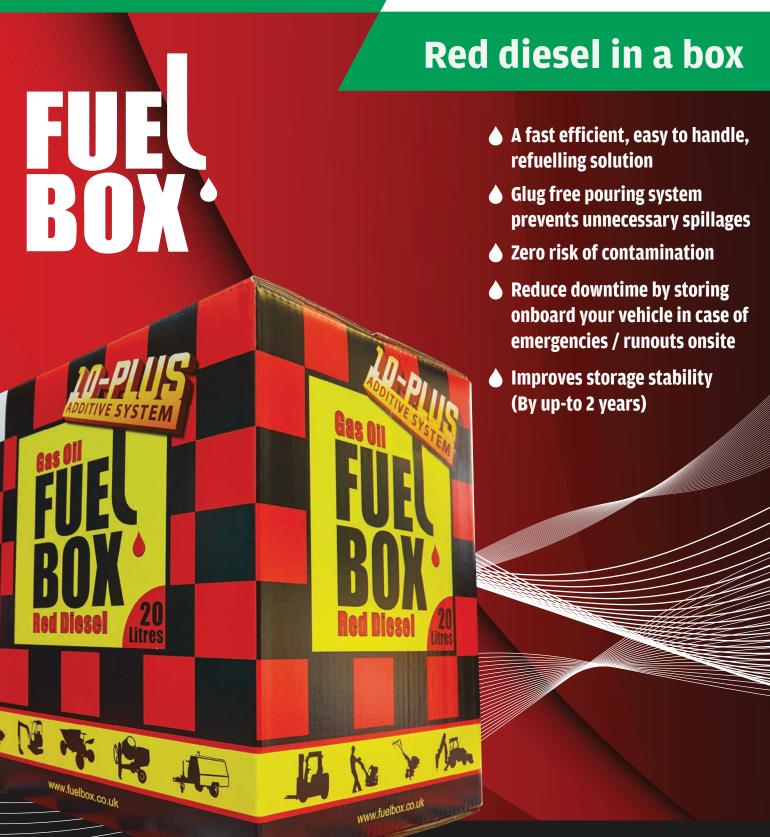

### **RED DIESEL / GAS OIL IN A BOX**

A unique specially formulated Additive System, achieving an outstanding performance over conventional Red Diesel/Gas Oil.

Suitable for all off-road diesel engines, fitted with DPF, EGR and SCR systems including modern machines calibrated to EN590.

- Improved cetane rating (boosts power)
- Improves combustion efficiency
- Improves fuel consumption
- Reduced visible emissions (smoke)
- Protects against wear in fuel pumps / injectors
- Enhances the performance by up to 15% of older engines
- Disperses existing sludge build-up
- Contains demulsifiers to combat water build-up
- Reduces deposit and varnish build-up
- Improves storage stability (By up-to 2 years)